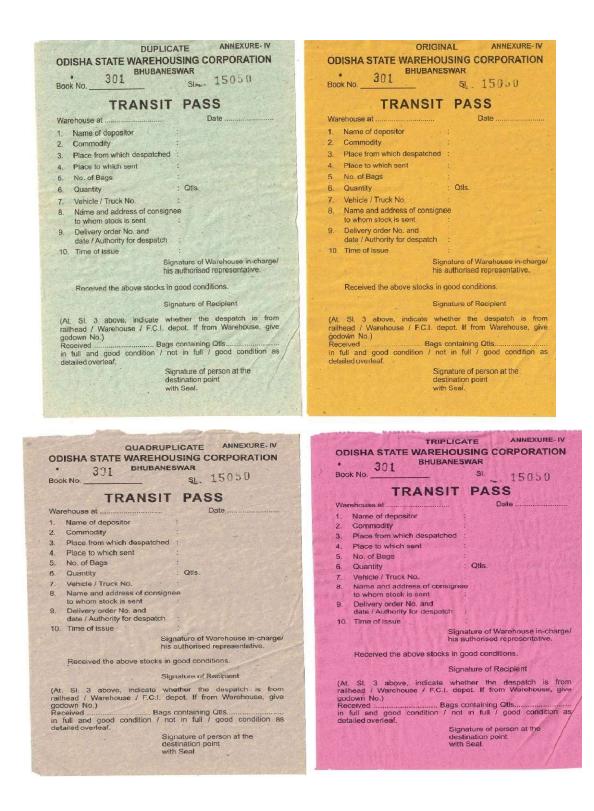

## List of Forms/Books/Stationeries with specifications

| Sl. | Items                | Tentative             | Specification of Each Booklet                                      |  |  |  |  |
|-----|----------------------|-----------------------|--------------------------------------------------------------------|--|--|--|--|
| No. |                      | Quantity<br>(Booklet) |                                                                    |  |  |  |  |
| 1   |                      |                       | Paper dimension: L*W*T::22cm*13cm*65 GSM                           |  |  |  |  |
|     |                      |                       | One booklet should consist of 50 serial number printed             |  |  |  |  |
|     | Gate Pass            | 2000 no               | on one side having three (03) copies each (pink, light             |  |  |  |  |
|     |                      |                       | green & cement grey) in same serial number.                        |  |  |  |  |
|     |                      |                       | <sup>1</sup> Sample copies of gate pass enclosed for reference.    |  |  |  |  |
| 2   |                      |                       | Paper dimension: L*W*T::35cm*25cm*150 GSM                          |  |  |  |  |
|     | Stack Card           | 10000 no              | One white colored sheet printed on both side                       |  |  |  |  |
|     |                      |                       | <sup>2</sup> Sample copies of Stack Card enclosed for reference.   |  |  |  |  |
| 3   |                      |                       | Paper dimension: L*W*T::21cm*13cm*65 GSM                           |  |  |  |  |
|     | Transit Pass         | 2000 no               | One booklet should consist of 50 serial number printed             |  |  |  |  |
|     |                      |                       | on one side having three (04) copies each (yellow, light           |  |  |  |  |
|     |                      |                       | green, pink & cement grey) in same serial number.                  |  |  |  |  |
|     |                      |                       | <sup>3</sup> Sample copies of tranist pass enclosed for reference. |  |  |  |  |
| 4   |                      |                       | Paper dimension: L*W*T::34cm*25cm*100 GSM                          |  |  |  |  |
|     | Warehouse<br>Receipt |                       | One booklet should consist of 100 serial number printe             |  |  |  |  |
|     |                      | 300 no                | on both side having two (02) copies each in same serial            |  |  |  |  |
|     |                      |                       | number.                                                            |  |  |  |  |
|     |                      |                       | <sup>4</sup> Sample copies of warehouse receipt enclosed for       |  |  |  |  |
|     |                      |                       | reference.                                                         |  |  |  |  |